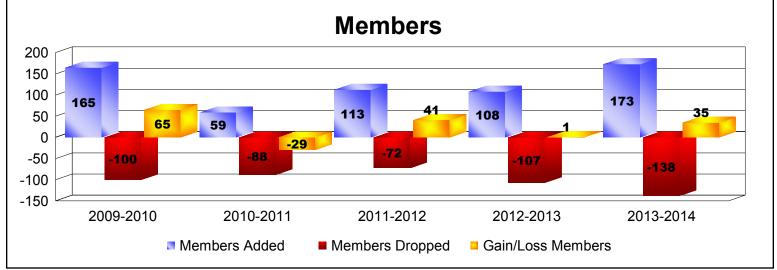

District 415

As of June 2014 Cumulative

| Year      | New<br>Clubs | Dropped<br>Clubs | Gain/<br>Loss<br>Clubs | New<br>Members | Charter<br>Members | Reinstate<br>Members | Transfer<br>Members | Total<br>Member<br>Added | Total<br>Members<br>Dropped | Gain/<br>Loss<br>Members |
|-----------|--------------|------------------|------------------------|----------------|--------------------|----------------------|---------------------|--------------------------|-----------------------------|--------------------------|
| 2009-2010 | 3            | -1               | 2                      | 46             | 76                 | 40                   | 3                   | 165                      | -100                        | 65                       |
| 2010-2011 | 1            | -2               | -1                     | 29             | 28                 | 2                    | 0                   | 59                       | -88                         | -29                      |
| 2011-2012 | 3            | 0                | 3                      | 42             | 63                 | 6                    | 2                   | 113                      | -72                         | 41                       |
| 2012-2013 | 3            | -3               | 0                      | 36             | 71                 | 1                    | 0                   | 108                      | -107                        | 1                        |
| 2013-2014 | 4            | -2               | 2                      | 67             | 99                 | 7                    | 0                   | 173                      | -138                        | 35                       |
| Average   | 3            | -2               | 1                      | 44             | 67                 | 11                   | 1                   | 124                      | -101                        | 23                       |