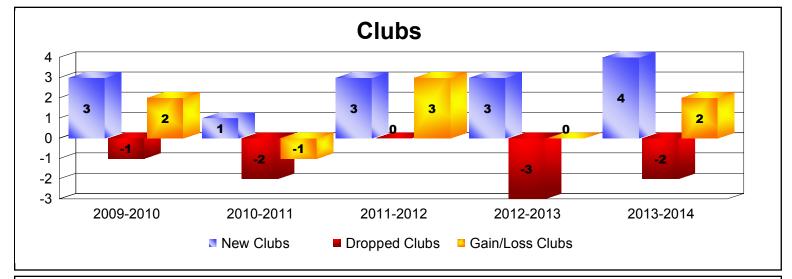

District 415

As of June 2014 Cumulative

| Year      | New<br>Clubs | Dropped<br>Clubs | Gain/<br>Loss<br>Clubs | New<br>Members | Charter<br>Members | Reinstate<br>Members | Transfer<br>Members | Total<br>Member<br>Added | Total<br>Members<br>Dropped | Gain/<br>Loss<br>Members |
|-----------|--------------|------------------|------------------------|----------------|--------------------|----------------------|---------------------|--------------------------|-----------------------------|--------------------------|
| 2009-2010 | 3            | -1               | 2                      | 46             | 76                 | 40                   | 3                   | 165                      | -100                        | 65                       |
| 2010-2011 | 1            | -2               | -1                     | 29             | 28                 | 2                    | 0                   | 59                       | -88                         | -29                      |
| 2011-2012 | 3            | 0                | 3                      | 42             | 63                 | 6                    | 2                   | 113                      | -72                         | 41                       |
| 2012-2013 | 3            | -3               | 0                      | 36             | 71                 | 1                    | 0                   | 108                      | -107                        | 1                        |
| 2013-2014 | 4            | -2               | 2                      | 67             | 99                 | 7                    | 0                   | 173                      | -138                        | 35                       |
| Average   | 3            | -2               | 1                      | 44             | 67                 | 11                   | 1                   | 124                      | -101                        | 23                       |